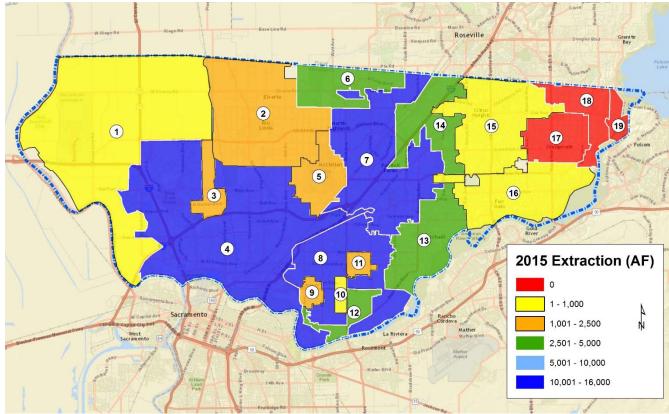

**Total Groundwater Extraction by Service Area in Calendar Year 2015** 

Key:

- 1 Natomas Central Mutual Water Company
- 2 Rio Linda Community Water District
- 3 Sacramento County Water Agency Northgate Service Area
- 4 City of Sacramento
- 5 Former McClellan Air Force Base Groundwater Remediation Extraction
- 6 California American Water Antelope Service Area
- 7 Sacramento Suburban Water District North Service Area
- 8 Sacramento Suburban Water District South Service Area
- 9 California American Water Arden Service Area
- 10 Golden State Water Company Arden Service Area
- 11 Del Paso Manor Water District
- 12 Sacramento County Water Agency Arden Park Vista Service Area
- 13 Carmichael Water District
- 14 California American Water Lincoln Oaks Service Area
- 15 Citrus Heights Water District
- 16 Fair Oaks Water District
- 17 Orange Vale Water Company
- 18 San Juan Water District
- 19 City of Folsom Ashland Service Area